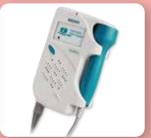

SonoTrax Lite

SonoTrax Series Ultrasonic Pocket Dopplers' superior sensitivity, high-fidelity sound, recording option and optional rechargeable battery ensure the doppler family to meet the routine examination requirements of obstetricians and midwives.

• Size: 34 (D) x 89 (W) x 141 (H) mm

• Weight: about 300 g (including the battery)

Carry Case

SonoTrax Basic

SonoTrax Basic A

SonoTrax Pro

SonoTrax II

SonoTrax II Pro