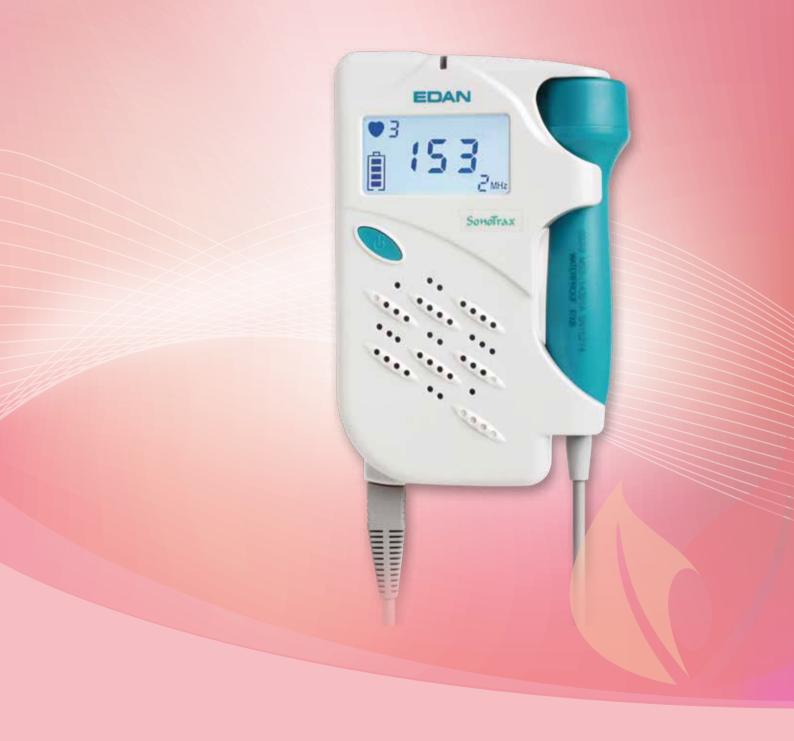

# SonoTrax Ultrasonic Pocket Doppler

## SonoTrax

#### **Ultrasonic Pocket Doppler**

Backlit LCD

Interchangeable Waterproof Probe

- Easy-to-use
- Compact design
- Support 1.5 V AA battery
- Built-in audio recorder
- Large backlit LCD display
- Accurate fetal heart detection with high-fidelity sound
- Support 2 MHz, 3 MHz, 4 MHz, 5 MHz, 8 MHz waterproof probes
- Automatic and manual counting of FHR
- Interchangeable waterproof probe
- Automatic power-off