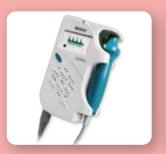

SonoTrax Lite

SonoTrax Series Ultrasonic Pocket Dopplers' superior sensitivity, high-fidelity sound, recording option and optional rechargeable battery ensure the doppler family to meet the routine examination requirements of obstetricians and midwives.

• Size: 34 (D) x 89 (W) x 141 (H) mm

• Weight: about 300 g (including the battery)

Carry Case

SonoTrax Basic

SonoTrax Basic A

SonoTrax Pro

SonoTrax II

SonoTrax II Pro