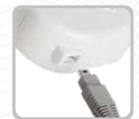

#### **Ultrasonic Pocket Doppler**

Backlit LCD

Interchangeable Waterproof Probe

- Easy-to-use
- Compact design
- Support 1.5 V AA battery
- Built-in audio recorder
- Large backlit LCD display
- Accurate fetal heart detection with high-fidelity sound
- Support 2 MHz, 3 MHz, 4 MHz, 5 MHz, 8 MHz waterproof probes
- Automatic and manual counting of FHR
- Interchangeable waterproof probe
- Automatic power-off