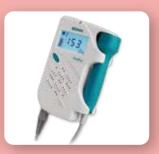

#### **Ultrasonic Pocket Doppler**

Backlit LCD

Interchangeable Waterproof Probe

- Easy-to-use
- Compact design
- Support 1.5 V AA battery
- Built-in audio recorder
- Large backlit LCD display
- Accurate fetal heart detection with high-fidelity sound
- Support 2 MHz, 3 MHz, 4 MHz, 5 MHz, 8 MHz waterproof probes
- Automatic and manual counting of FHR
- Interchangeable waterproof probe
- Automatic power-off

SonoTrax Lite

SonoTrax Series Ultrasonic Pocket Dopplers' superior sensitivity, high-fidelity sound, recording option and optional rechargeable battery ensure the doppler family to meet the routine examination requirements of obstetricians and midwives.