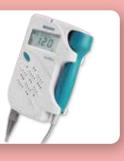

#### **Ultrasonic Pocket Doppler**

Backlit LCD

Interchangeable Waterproof Probe

- Easy-to-use
- Compact design
- Support 1.5 V AA battery
- Built-in audio recorder
- Large backlit LCD display
- Accurate fetal heart detection with high-fidelity sound
- Support 2 MHz, 3 MHz, 4 MHz, 5 MHz, 8 MHz waterproof probes
- Automatic and manual counting of FHR
- Interchangeable waterproof probe
- Automatic power-off

SonoTrax Lite

SonoTrax Series Ultrasonic Pocket Dopplers' superior sensitivity, high-fidelity sound, recording option and optional rechargeable battery ensure the doppler family to meet the routine examination requirements of obstetricians and midwives.