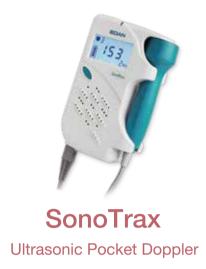

# SonoTrax Ultrasonic Pocket Doppler

## SonoTrax

#### **Ultrasonic Pocket Doppler**

Backlit LCD

Interchangeable Waterproof Probe

- Easy-to-use
- Compact design
- Support 1.5 V AA battery
- Built-in audio recorder
- Large backlit LCD display
- Accurate fetal heart detection with high-fidelity sound
- Support 2 MHz, 3 MHz, 4 MHz, 5 MHz, 8 MHz waterproof probes
- Automatic and manual counting of FHR
- Interchangeable waterproof probe
- Automatic power-off