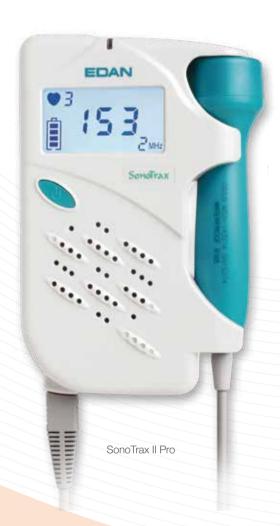

• Size: 34 (D) x 89 (W) x 141 (H) mm

• Weight: about 300 g (including the battery)

Carry Case

SonoTrax Basic

SonoTrax Basic A

SonoTrax Pro

SonoTrax II

SonoTrax II Pro