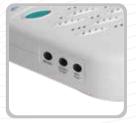

#### **Ultrasonic Pocket Doppler**

Backlit LCD

Interchangeable Waterproof Probe

- Easy-to-use
- Compact design
- Support 1.5 V AA battery
- Built-in audio recorder
- Large backlit LCD display
- Accurate fetal heart detection with high-fidelity sound
- Support 2 MHz, 3 MHz, 4 MHz, 5 MHz, 8 MHz waterproof probes
- Automatic and manual counting of FHR
- Interchangeable waterproof probe
- Automatic power-off